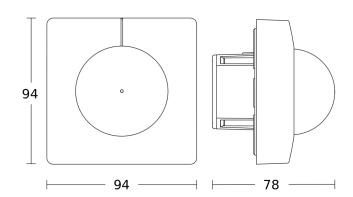

### **Dimension Drawing**

Subject to technical modifications

#### **Technical specifications**

| Dimensions (L x W x H)     | 78 x 94 x 94 mm                                                                                                                                                                |
|----------------------------|--------------------------------------------------------------------------------------------------------------------------------------------------------------------------------|
| With motion detector       | Yes                                                                                                                                                                            |
| Manufacturer's Warranty    | 5 years                                                                                                                                                                        |
| Settings via               | Bus                                                                                                                                                                            |
| With remote control        | No                                                                                                                                                                             |
| Version                    | DALI-2 Input Device - concealed, sq.                                                                                                                                           |
| PU1, EAN                   | 4007841057367                                                                                                                                                                  |
| Туре                       | Motion detectors                                                                                                                                                               |
| Application, place         | Outdoors, Indoors                                                                                                                                                              |
| Application, room          | corridor / aisle, function room /<br>ancillary room, stairwell, multi-<br>storey / underground car park,<br>outdoors, all round the building,<br>courtyard & driveway, Indoors |
| Colour                     | white                                                                                                                                                                          |
| Colour, RAL                | 9003                                                                                                                                                                           |
| Includes corner wall mount | No                                                                                                                                                                             |
| Installation site          | wall, corner                                                                                                                                                                   |