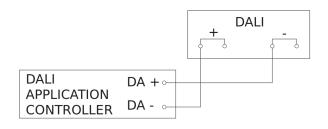

aster/slave |
| Interconnection via                                                | DALI bus     |
| Max. Current consumption according to IEC 62386-101                | 24 mA        |
| Typical current consumption at 16V input voltage                   | 5 mA         |
| Max. Current consumption at 10V input voltage in regular operation | 7 mA         |

#### Accessories

| EAN 4007841 009151 | Remote control Smart Remote |
|--------------------|-----------------------------|
| EAN 4007841 056728 | Black cover for IR-sensors  |

#### Motion detector - Professional Line

# IS 3180

DALI-2 Input Device - concealed, sq. EAN 4007841 057367 Article number 057367



#### **Detection Zone**



Possible mounting height: 1,80 m - 2,50 m

Orange: radial Black: tangential

### **Circuit diagram**



### **Dimension Drawing**



Subject to technical modifications