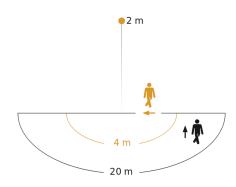

#### **Detection Zone**

Possible mounting height: 1,80 m - 2,50 m

Orange: radial Black: tangential

| Technology, sensors                           | passive infrared, Light sensor      |
|-----------------------------------------------|-------------------------------------|
| Mounting height                               | 1,80 – 2,50 m                       |
| Mounting height max.                          | 2,50 m                              |
| Optimum mounting height                       | 2 m                                 |
| Detection angle                               | 180 °                               |
| Angle of aperture                             | 90 °                                |
| Sneak-by guard                                | Yes                                 |
| Capability of masking out individual segments | Yes                                 |
| Electronic scalability                        | No                                  |
| Mechanical scalability                        | No                                  |
| Reach, radial                                 | $r = 4 \text{ m } (25 \text{ m}^2)$ |
| Reach, tangential                             | r = 20 m (628 m <sup>2</sup> )      |
| Switching zones                               | 448 switching zones                 |
| Twilight setting                              | 2 – 1000 lx                         |
| Basic light level function                    | No                                  |
| Main light adjustable                         | No                                  |