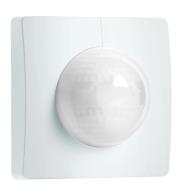

#### **Function description**

For large areas. Infrared motion detector IS 3180 for indoors and out, ideal for watching over large areas, ideal installation height 2 m, 180° angle of coverage, reach 20 m max. or 8 m max. (tangential), DALI-2 Input Device enables sensors to communicate collected sensor data to higher-level lighting management systems (e.g. LiveLink).

#### **Technical specifications**

| Dimensions (L x W x H)     | 78 x 94 x 94 mm                                                                                                                                                                |
|----------------------------|--------------------------------------------------------------------------------------------------------------------------------------------------------------------------------|
| With motion detector       | Yes                                                                                                                                                                            |
| Manufacturer's Warranty    | 5 years                                                                                                                                                                        |
| Settings via               | Bus                                                                                                                                                                            |
| With remote control        | No                                                                                                                                                                             |
| Version                    | DALI-2 Input Device - concealed, sq.                                                                                                                                           |
| PU1, EAN                   | 4007841057367                                                                                                                                                                  |
| Туре                       | Motion detectors                                                                                                                                                               |
| Application, place         | Outdoors, Indoors                                                                                                                                                              |
| Application, room          | corridor / aisle, function room /<br>ancillary room, stairwell, multi-<br>storey / underground car park,<br>outdoors, all round the building,<br>courtyard & driveway, Indoors |
| Colour                     | white                                                                                                                                                                          |
| Colour, RAL                | 9003                                                                                                                                                                           |
| Includes corner wall mount | No                                                                                                                                                                             |
| Installation site          | wall, corner                                                                                                                                                                   |